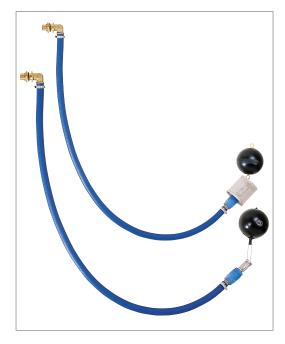

## **PRODUCT DESCRIPTION**

Complete set for flexible floating suction in the tank. The set consists of a brass tank penetration with an extended thread to ensure a good fixation. The hose has a pressed coupling to prevent the intake of air. The floater is produced in one piece to avoid leakage. Available in a version with 2 or 3 meter hase.

#### **SCOPE OF DELIVERY**

Product consists of: 1 x stainless steel stainless steel suction basket with mesh size of 1 mm TWIST or 0.44 mm SAFF, with float and mounting bracket, 1 bacteria-inhibiting flexible hose 1 "with hose nozzle with built-in foot valve, 1 x brass tank penetration 90 ° angle with hose nozzle included seal ring.