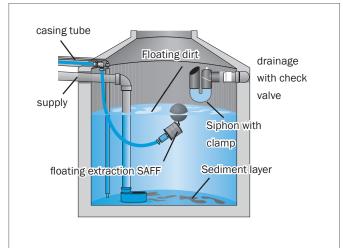

#### **SCOPE**

When using the floating suction units TWIST and SAFF, the water is sucked in 15 cm below the water level. There is the purest water in a tank. With a low water level, the hose length prevents the suction basket from falling on the bottom. This way the pump is protected against both floating dirt and sediment.

In addition, there are two types of suction baskets the Twist and the Saff. The Twist has a coarse mesh size of 1 mm and the Saff a fine mesh size of 0.44 mm. In principle, the Twist is intended for rainwater systems with a Trident pre-filter and the Saff for systems without a pre-filter.