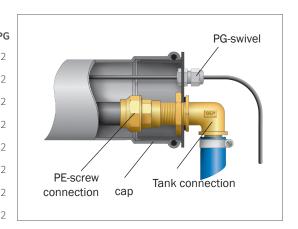

The special tank penetration with special flexible hose prevents frictional forces, so that the watertightness is guaranteed even after several years.

#### **SCOPE OF DELIVERY**

Product consists of: 1 x stainless steel stainless steel suction basket with mesh size of 1 mm TWIST or 0.44 mm SAFF, with float and mounting bracket, 1 bacteria-inhibiting flexible hose 1 "with hose nozzle with built-in foot valve, 1 x brass tank penetration 90 ° angle with hose nozzle included seal ring.